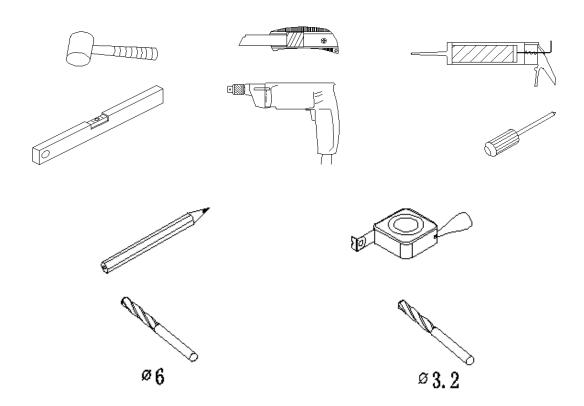

endent bathroom stores, we've received countless awards; including the National Business Awards UK, the Digital Entrepreneur Awards and being placed on The Sunday Times Fast Track 100.

We hope your new product goes above and beyond your expectations. However, should any problems occur, please:

- log in to your account and contact our customer services team via your self-serve portal <u>betterbathrooms.com/Customer Account/Login</u>
- contact us via <u>betterbathrooms.com/content/contact-us</u>

## Important information

- · Please read these instructions thoroughly and retain for future reference
- Manufactured to BS EN 14428
- Please check for pipes and cables before drilling
- Please check for damage prior to installation

# Parts / Diagrams





# Tools required (Tools not provided)



## Installation



#### **Cleaning**

All parts of the product shall be cleaned with a cloth soaked in neutral detergent soapy water, Please do not use sharp tools such as blades to clean the shower door.

Please do not use strong detergent, alcohol or any abrasive cleaning substances to clean the shower door if the stain is serious, a low concentration of vinegar can be used, but must be rinsed with clean water afterwards.

#### For more information

- visit betterbathrooms.com
- email customerservices@buyitdirect.co.uk
- call 0330 390 3062
- write to Trident Business Park, Neptune Way, Huddersfield, HD2 1UA