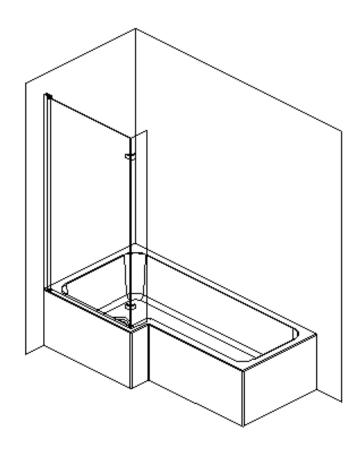

# Maia L Shape 6mm Chrome Bath Screen BeBa\_28043

- Multi-person assembly
- Tools required
- We always recommend using professional tradespeople to install your product