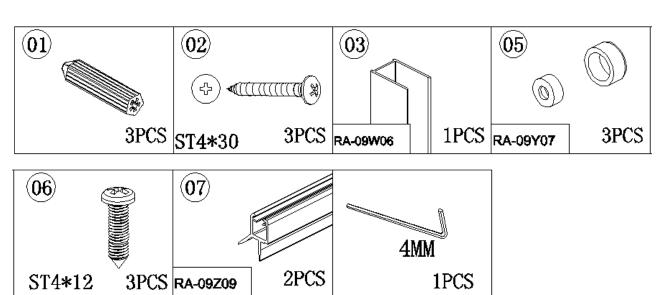

le day.

As one of the UK's largest independent bathroom stores, we've received countless awards; including the National Business Awards UK, the Digital Entrepreneur Awards and being placed on The Sunday Times Fast Track 100.

We hope your new product goes above and beyond your expectations. However, should any problems occur, please:

- log in to your account and contact our customer services team via your self-serve portal <u>betterbathrooms.com/Customer Account/Login</u>
- contact us via <u>betterbathrooms.com/content/contact-us</u>

## Important information

- · Please read these instructions thoroughly and retain for future reference
- Manufactured to BS EN 14428
- Please check for pipes and cables before drilling
- Please check for damage prior to installation

# Parts / Diagrams





# Tools required (Tools not provided)



## Installation



#### **Cleaning**

All parts of the product shall be cleaned with a cloth soaked in neutral detergent soapy water, Please do not use sharp tools such as blades to clean the shower door.

Please do not use strong detergent, alcohol or any abrasive cleaning substances to clean the shower door if the stain is serious, a low concentration of vinegar can be used, but must be rinsed with clean water afterwards.

#### For more information

- visit betterbathrooms.com
- email customerservices@buyitdirect.co.uk
- call 0330 390 3062
- write to Trident Business Park, Neptune Way, Huddersfield, HD2 1UA