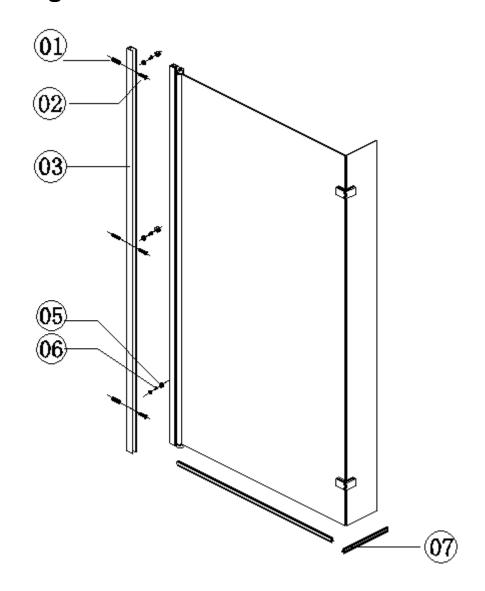

ngle day.

As one of the UK's largest independent bathroom stores, we've received countless awards; including the National Business Awards UK, the Digital Entrepreneur Awards and being placed on The Sunday Times Fast Track 100.

We hope your new product goes above and beyond your expectations. However, should any problems occur, please:

- log in to your account and contact our customer services team via your self-serve portal <u>betterbathrooms.com/Customer Account/Login</u>
- contact us via <u>betterbathrooms.com/content/contact-us</u>

## Important information

- · Please read these instructions thoroughly and retain for future reference
- Manufactured to BS EN 14428
- Please check for pipes and cables before drilling
- Please check for damage prior to installation

# Parts / Diagrams





# Tools required (Tools not provided)



## Installation



#### **Cleaning**

All parts of the product shall be cleaned with a cloth soaked in neutral detergent soapy water, Please do not use sharp tools such as blades to clean the shower door.

Please do not use strong detergent, alcohol or any abrasive cleaning substances to clean the shower door if the stain is serious, a low concentration of vinegar can be used, but must be rinsed with clean water afterwards.

#### For more information

- visit betterbathrooms.com
- email customerservices@buyitdirect.co.uk
- call 0330 390 3062
- write to Trident Business Park, Neptune Way, Huddersfield, HD2 1UA